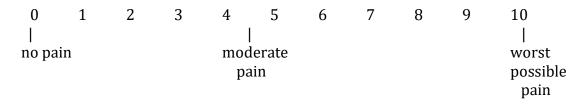

#### Numerical

Choose the number that best demonstrates your experience of pain.